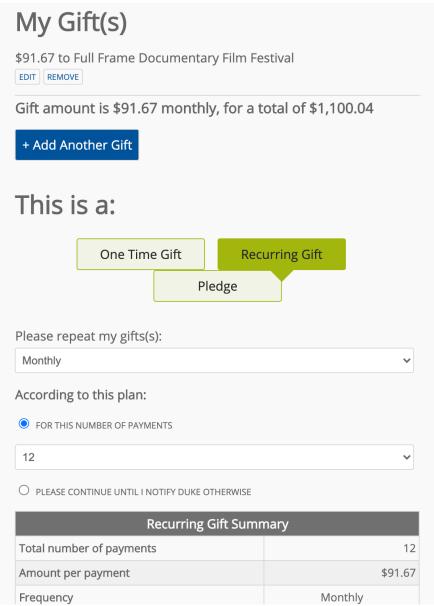

2. For example, if you would like to give monthly at a Bronze level, enter \$91.67 in the box on the page. Select next.

- 3. Choose "Recurring Gift" button.
- 4. Select "Repeat my gifts" drop down menu: Monthly or Quarterly.
- 5. Select 12 for monthly, 4 for quarterly from the "For this number of payments" drop down menu.
- 6. If you would like to make an addition gift, select "Add Additional Gift" on the Duke My Gift page. If not, please skip to step 8 to "Continue to Payment."
- 7. Enter the additional amount in the box. Please note: The amount entered in the "Additional Gift" section will be added to **each** payment. For example, if you are giving quarterly and would like to give an additional gift of \$100 over the course of the year, please enter \$25 in the box.
- 8. Click "Next" button.